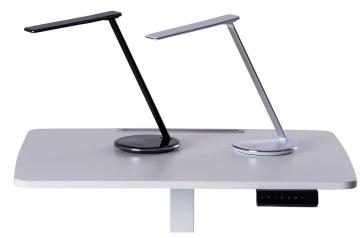

## **PRODUCT INFORMATION**

Stylish desk luminaire with built-in QI charger in the base that enables easy and smart charging phones that support wireless charging. Perfect for the office workplace or home office.

The luminaire is easy to dim due to the smart touch buttons with clear symbols. Similarly, the color temperature is adjusted in four levels, from warm white to cold white light. The low power consumption of 5W provides an environmentally adapted luminaire, and there is also automatic switch-off timer in the base for both one and two hours of lighting.

The luminaire is connected to a wall socket with the supplied adapter, or to the computer's USB socket. The phone is charged without interruption even when the lighting is off. The adapter and cord can also be used to charge phones or other products.

With high and carefully selected quality details such as Samsung LED components, material choices such as aluminum and ABS plastic, a product with the highest quality and longevity is ensured.

## **SPECIFIKATIONER**

Consumption: 5W

LGP (Light Guide Panel) Technique:

Samsung • Light sources: Color: Obsidian black

Chrystal white

• Total length, luminaire: 613 mm. • Tablebase diameter: 165 mm. • Brightness: 800 lux

• Dimmer: Yes, 200, 400, 600, 800 lux

Color temperature: 2800, 3400, 4500, 5600K (warm white - cold white)

• QI charger: Yes Charger indicator: Yes

Yes, 1 hour and 2 hours • Timer:

• USB compatible: Yes. For simultaneous use of the lamp and charger, it is required that

the computer's USB socket provides a minimum of 5V / 15W

Cordlenght: 200 cm. • Wall socket adapter: Yes, included

Anti glare: Yes • Flicker free: Yes

Single, transportbox of 20 units Packaging:

## Art.no.:

• 103105: SUN-FLEX®QLITE™, Obsidian black (GTIN13: 7350042900664)

• 103100: SUN-FLEX®QLITE™, Chrystal white (GTIN13: 7350042900732)