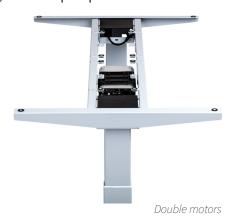

Lifting capacity, static: 160 kg.Lifting capacity, dynamic: 120 kg.

• Colours: Silver/grey, white, black

No. of motors: 2No. of leg segments: 3Adjustable feet: Yes

• Height adjustment range: 620–1270 mm. (650 mm.)