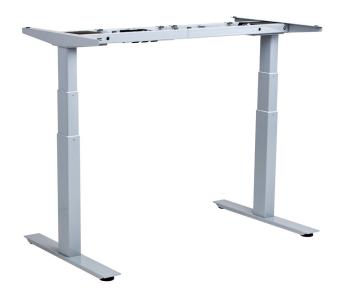

## **PRODUCT INFORMATION**

SUN-FLEX®DESK is a newly developed sit/stand desk support designed to encourage more movement at work. With this high-quality, height adjustable desk support, you can adapt the desk to match your preferences. The carefully considered design allows you to adjust the support to suit your new workplace – or upgrade your existing one. SUN-FLEX®DESK is made of robust material, ensuring optimal stability and function. The motors are encapsulated in insulating material to guarantee a non-intrusive noise level, even in open-plan offices.

## **SPECIFICATIONS**

• Product: SUN-FLEX®DESK VI

• Material: Stee

• App control: Yes, standard (download from

the App Store or Google Play)

Intuitive controls: Yes, standard
Memory control: Yes, optional
Anti-collision: Yes, standard
Lifting capacity, static: 160 kg.

Lifting capacity, static: 160 kg.Lifting capacity, dynamic: 120 kg.

• Colours: Silver/grey, white, black

No. of motors: 2No. of leg segments: 3Adjustable feet: Yes

• Height adjustment range: 620–1270 mm. (650 mm.)

Speed, height adjustment: 30 mm/sec.Decibels: Under 30

Overcurrent protection: 2 min. run/18 min. off
Top frame adjustment, width: 1100-1600 mm. (500 mm)

Top frame, depth: 600 mmFeet, depth: 680 mmWarranty: 5 years

• Packaging: Portable box with handle.

Individually packed, 28 units/pallet.

Supplied without desktop.

• Weight: 33 kg.

• Certificates: See www.sun-flex.com

• Art.no.:

o 600606, silver/grey (GTIN13: 7350042900114) o 600706, white (GTIN13: 7350042900022) o 600806, black (GTIN13: 7350042900039)