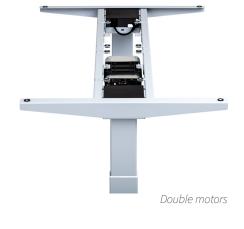

## **PRODUCT INFORMATION**

SUN-FLEX®DESK is a newly developed sit/stand desk support designed to encourage more movement at work. With this high-quality, height adjustable desk support, you can adapt the desk to match your preferences. The carefully considered design allows you to adjust the support to suit your new workplace - or upgrade your existing one. SUN-FLEX®DESK is made of robust material, ensuring optimal stability and function. The motors are encapsulated in insulating material to guarantee a non-intrusive noise level, even in open-plan offices.

## **SPECIFICATIONS**

| • | Product: |  |
|---|----------|--|

- Material: • App control:
- Intuitive controls:
- Memory control:
- Anti-collision:
- Lifting capacity, static:
- Lifting capacity, dynamic:
- Colours:
- No. of motors:
- No. of leg segments:
- Adjustable feet:
- Height adjustment range: 620–1270 mm. (650 mm.)