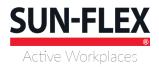

## **PRODUCT INFORMATION**

SUN-FLEX®DESK is a newly developed sit/stand desk support designed to encourage more movement at work. With this high-quality, height adjustable desk support, you can adapt the desk to match your preferences. The carefully considered design allows you to adjust the support to suit your new workplace - or upgrade your existing one. SUN-FLEX®DESK is made of robust material, ensuring optimal stability and function. The motors are encapsulated in insulating material to guarantee a non-intrusive noise level, even in open-plan offices.

## **SPECIFICATIONS**

| • | Product: |  |
|---|----------|--|

- Material: • App control:
- Intuitive controls:
- Memory control:
- Anti-collision:
- Lifting capacity, static:
- Lifting capacity, dynamic:
- Colours:
- No. of motors:
- No. of leg segments:
- Adjustable feet:
- Height adjustment range: 620–1270 mm. (650 mm.)