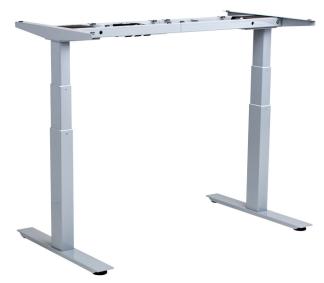

SUN-FLEX®DESK is simple to control using a newly developed app which you can download to your smartphone from the App Store or Google Play. You can then use the app to design your new workplace on the basis of your individual preferences. Via the app you can adjust heights, set memory functions, access statistics and more - and all in seven different languages. You can also make height adjustments using the easy-toaccess, intuitive controls at the desk edge.