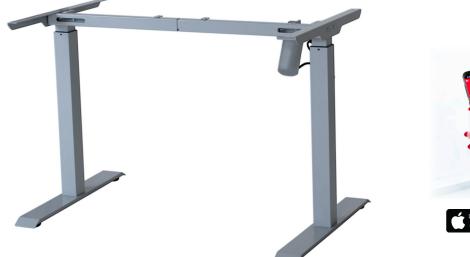

## **PRODUCT INFORMATION**

SUN-FLEX<sup>®</sup>DESK is a newly developed sit/stand desk support designed to encourage more movement at work. With this high-quality, height adjustable desk support, you can adapt the desk to match your preferences. The carefully considered design allows you to adjust the support to suit your new workplace - or upgrade your existing one. SUN-FLEX®DESK is made of robust material, ensuring optimal stability and function. The motor is encapsulated in insulating material to guarantee a non-intrusive noise level, even in open-plan offices.

## **SPECIFICATIONS**

- Product: Material:
- App control:
- Intuitive controls:
- Memory control:
- Anti-collision:
- Lifting capacity, static:
- Lifting capacity, dynamic:
- Colours:
- No. of motors:
- No. of leg segments:
- Adjustable feet:
- Height adjustment range: 700–1170 mm.

SUN-FLEX®DESK II Steel Yes, standard (download from the App Store or Google Play) Yes, standard Yes, optional

- Yes, standard
- Silver/grey, white, black
- 600602, silver/grey (GTIN13: 7350042900121) 0
- 600702, white (GTIN13: 7350042900008) 0
- 600802, black (GTIN13: 7350042900015) 0