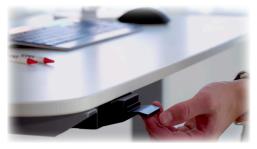

SUN-FLEX®DESK system is simple to control using a newly developed app which you can download to your smartphone from App Store or Google Play. You can use the app to design your new workplace on the basis of your individual preferences. Via the app you can adjust heights, set memory functions, access statistics and more - and all in nine different languages. As an add on, you can also make height adjustments using the easy-to-access.

Supplied without desktop.

Individually packed, 24 units/pallet.

Under 30

600 mm

680 mm

5 years

21 kg.

Intuitive controls