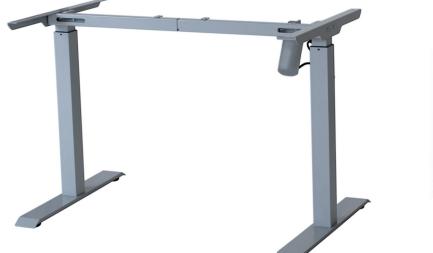

## **PRODUCT INFORMATION**

SUN-FLEX<sup>®</sup>DESK is a newly developed sit/stand desk support designed to encourage more movement at work. With this high-quality, height adjustable desk support, you can adapt the desk to match your preferences. The carefully considered design allows you to adjust the support to suit your new workplace - or upgrade your existing one. SUN-FLEX®DESK is made of robust material, ensuring optimal stability and function. The motor is encapsulated in insulating material to guarantee a non-intrusive noise level, even in open-plan offices.

## **SPECIFICATIONS**

- Product:
- Material:
- App control:
- Intuitive controls:
- Memory control:
- Anti-collision:
- Lifting capacity, static:
- Lifting capacity, dynamic:
- Colours:
- No. of motors: • No. of leg segments:
- Adjustable feet:
- Yes • Height adjustment range: 700–1170 mm.