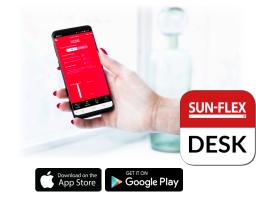

SUN-FLEX®DESK system is simple to control using a newly developed app which you can download to your smartphone from App Store or Google Play. You can use the app to design your new workplace on the basis of your individual preferences. Via the app you can adjust heights, set memory functions, access statistics and more - and all in nine different languages. As an add on, you can also make height adjustments using the easy-to-access.