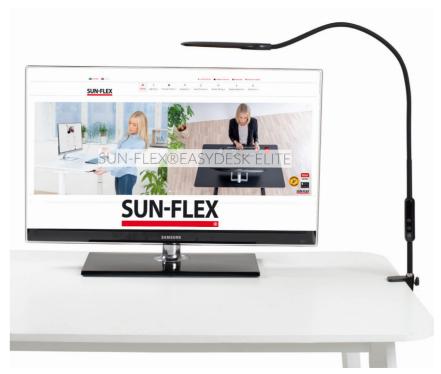

## **PRODUCT INFORMATION**

SUN-FLEX®DESKLITE is a desk luminaire developed for the modern workplace. Thanks to its flexibility in both settings and functions, it is suitable for all workplaces in the office as well as for the home office. The long arm, which is easily positioned as desired, provides light where you want it.

The luminaire is easy to handle either with touch controls on the arm or via the included remote control. Dimmer function, color temperature adjustment and automatic shutdown to save power, SUN-FLEX®DESKLITE provides all the functions that anyone could wish for.