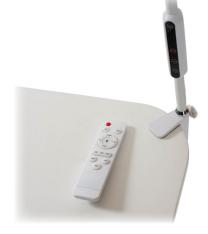

The luminaire is easy to handle either with touch controls on the arm or via the included remote control. Dimmer function, color temperature adjustment and automatic shutdown to save power, SUN-FLEX®DESKLITE provides all the functions that anyone could wish for.

9W LGP (Light Guide Panel) Samsung, LED Black, White 1130 mm. Yes, height 60 mm., depth 40 mm. 1500 lux Yes, 200, 500, 800, 1100, 1500 lux 2800, 3500, 4000, 5000, 6500 K Yes. 60 sec. and 10 min. 1800 mm. Yes, included Yes, included (no battery) Yes Yes Single, transportbox of 20 units.