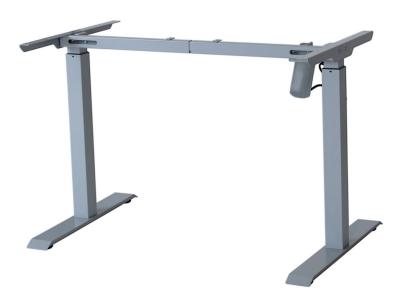

## **PRODUCT INFORMATION**

SUN-FLEX®DESKFRAME II is a newly developed sit/stand desk support designed to encourage more movement at work. With this high-quality, height adjustable desk support, you can adapt the desk to match your preferences. The carefully considered design allows you to adjust the support to suit your new workplace – or upgrade your existing one. SUN-FLEX®DESKFRAME II is made of robust material, ensuring optimal stability and function. The motor is encapsulated in insulating material to guarantee a non-intrusive noise level, even in open-plan offices.

• Colors: White Aluminium, Pure White,

Traffic Black

No. of motors: 1No. of leg segments: 2Adjustable feet: Yes

Height adjustment range: 700–1170 mm.
Speed, height adjustment: 30 mm/sec.
Decibels: Under 30

- Overcurrent protection: 2 min. run/18 min. off
   Top frame adjustment, width: 1000–1600 mm. (600 mm.)
- Top frame, depth: 600 mm.Feet, depth: 680 mm.Warranty: 5 years
- Packaging: Portable box with handle.