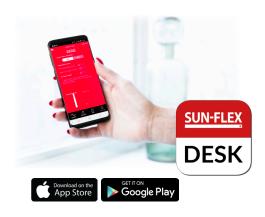

SUN-FLEX®DESKFRAME II is simple to control using a newly developed app which you can download to your smartphone from the App Store or Google Play. You can then use the app to design your new workplace on the basis of your individual preferences. Via the app you can adjust heights, set memory functions, access statistics and more – and all in seven different languages. You can also make height adjustments using the easy-to-access, intuitive controls at the desk edge. It should be simple to work ergonomically.