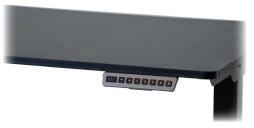

Memory control with LCD-display

## **SPECIFICATIONS**

• Product: SUN-FLEX®DESKFRAME II

• Material: Stee

• App control: Yes, standard (download from the

App Store or Google Play)

• Memory control: Yes, standard, with LCD-display

Gyro-based anti-collision: Yes, standard
Lifting capacity, static: 120 kg.
Lifting capacity, dynamic: 80 kg.