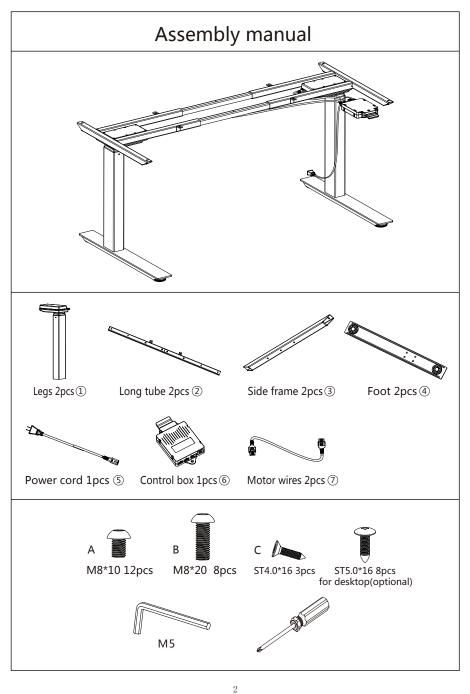

the underside of the desktop at preferred place with the screws incl.
- -Open the SUN-FLEX®DESK app and attach via Bluetooth (recommended). Make sure the connection is established.
- -Name desk and make your individual settings in the SUN-FLEX®DESK app.



## Correct Disposal of this product

This marking indicates that this product should not be disposed with other household wastes throughout the EU.

To prevent possible harm to the environment or human health from uncontrolled waste disposal, recycle it responsibly to promote the sustainable reuse of material resources. To return your used device, please use the return and collection systems or contact the retailer where the product was purchased. They can take this product for environmentally safe recycling.

RoHS



 $\epsilon$ 

6