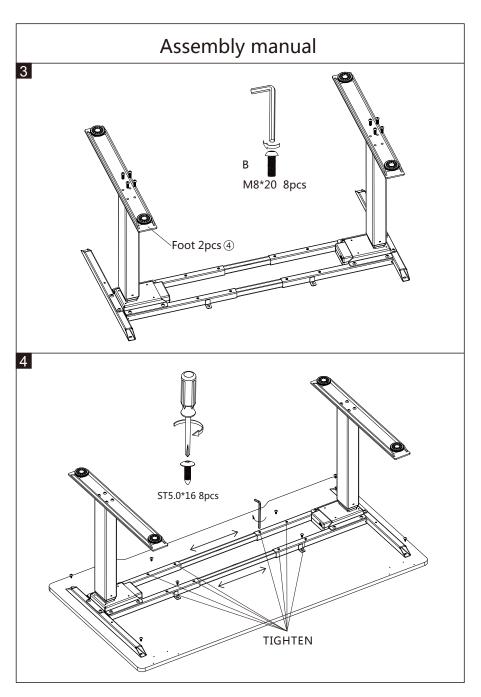

underside of the desktop at preferred place with the screws incl.
- -Open the SUN-FLEX®DESK app and attach via Bluetooth (recommended). Make sure the connection is established.
- -Name desk and make your individual settings in the SUN-FLEX®DESK app.



## Correct Disposal of this product

This marking indicates that this product should not be disposed with other household wastes throughout the EU.

To prevent possible harm to the environment or human health from uncontrolled waste disposal, recycle it responsibly to promote the sustainable reuse of material resources. To return your used device, please use the return and collection systems or contact the retailer where the product was purchased. They can take this product for environmentally safe recycling.

RoHS



 $\epsilon$ 

6