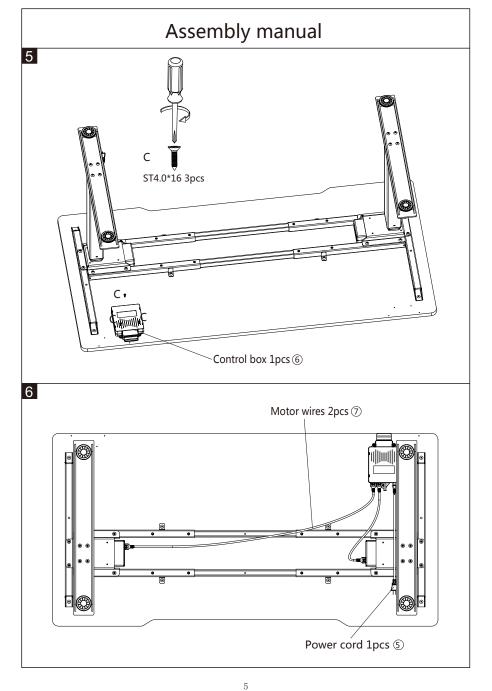

#### Installation of control box

- -Attach the control box to the motor cable/cables.
- -Attach the power cable to the control box.
- -Assemble the control box to the underside of the desktop at preferred place with the screws incl.
- -Use the intuitive control to adjust to preferred desk height.

#### **Installation of APP/control box**

- -Download the SUN-FLEX® DESK app from APP Store or Google Play.
- -Attach the control box to the motor cable/cables.
- -Attach the power cable to the control box.
- -Attach the USB app stick to the USB slot on the control box.
- -Assemble the control box to the underside of the desktop at preferred place with the screws incl.
- -Open the SUN-FLEX®DESK app and attach via Bluetooth (recommended). Make sure the connection is established.
- -Name desk and make your individual settings in the SUN-FLEX®DESK app.