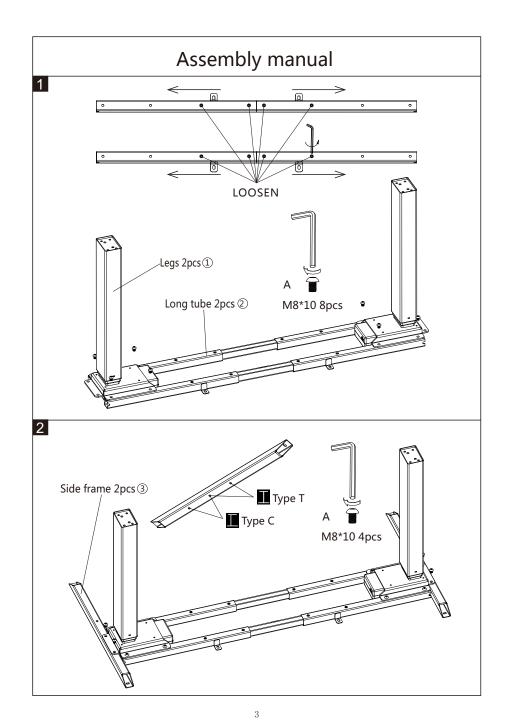

e underside of the desktop at preferred place with the screws incl.
- -Open the SUN-FLEX®DESK app and attach via Bluetooth (recommended). Make sure the connection is established.
- -Name desk and make your individual settings in the SUN-FLEX®DESK app.



## Correct Disposal of this product

This marking indicates that this product should not be disposed with other household wastes throughout the EU.

To prevent possible harm to the environment or human health from uncontrolled waste disposal, recycle it responsibly to promote the sustainable reuse of material resources. To return your used device, please use the return and collection systems or contact the retailer where the product was purchased. They can take this product for environmentally safe recycling.

RoHS



 $\epsilon$ 

6