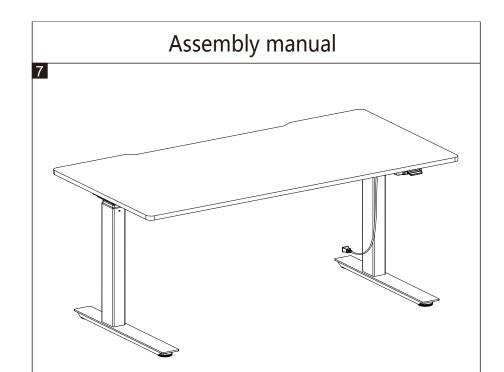

#### Installation of control box

- -Attach the control box to the motor cable/cables.
- -Attach the power cable to the control box.
- -Assemble the control box to the underside of the desktop at preferred place with the screws incl.
- -Use the intuitive control to adjust to preferred desk height.

#### **Installation of APP/control box**

- -Download the SUN-FLEX® DESK app from APP Store or Google Play.
- -Attach the control box to the motor cable/cables.
- -Attach the power cable to the control box.
- -Attach the USB app stick to the USB slot on the control box.
- -Assemble the control box to the underside of the desktop at preferred place with the screws incl.
- -Open the SUN-FLEX®DESK app and attach via Bluetooth (recommended). Make sure the connection is established.
- -Name desk and make your individual settings in the SUN-FLEX®DESK app.