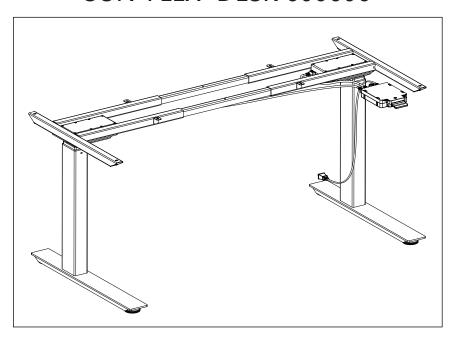

# SUN-FLEX®DESK 600606



Assembly manual

# **SUN-FLEX®DESK 600606**

## Electric control part:

Input voltage: 100-240V

Output voltage: 24V DC, Max. 6A

Duty cycle: 10% MAX 2 min on 18 min off Switch power supply, low energy consumption

Intuitive control APP control system



Built-in limit switch Dynamic load: 120KG Static load: 140KG Load speed: 30mm/s







## Safety and warnings:

This appliance can be used by children aged from 8 years and above and persons with reduced physical, sensory or mental capabilities or lack of experience and knowledge if they have been given supervision or instruction concerning use of the appliance in a safe way and understand the hazards involved. Children shall not play with the appliance. Cleaning and user maintenance shall not be made by children without supervision.

##