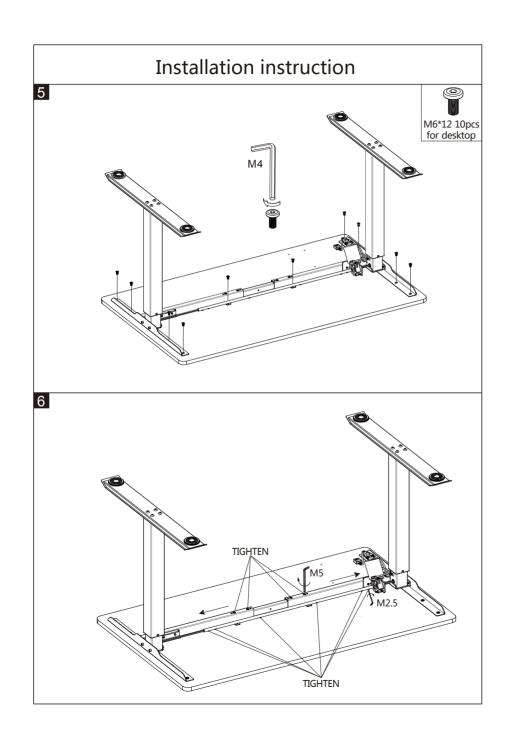

#### Installation of control box

- -Attach the control box to the motor cable/cables.
- -Attach the power cable to the control box.
- -Assemble the control box to the underside of the desktop at preferred place with the screws incl.
- -Use the intuitive control to adjust to preferred desk height.

#### Installation of APP/control box

- -Download the SUN-FLEX  $^{\circledR}$  DESK app from APP Store or Google Play. -Attach the control box to the motor cable/cables.
- -Attach the power cable to the control box.
- -Attach the USB app stick to the USB slot on the control box.
- -Assemble the control box to the underside of the desktop at preferred place with the screws incl.
- -Open the SUN-FLEX® DESK app and attach via Bluetooth (recommended). Make sure the connection is established.
- -Name desk and make your individual settings in the SUN-FLEX®DESK app.