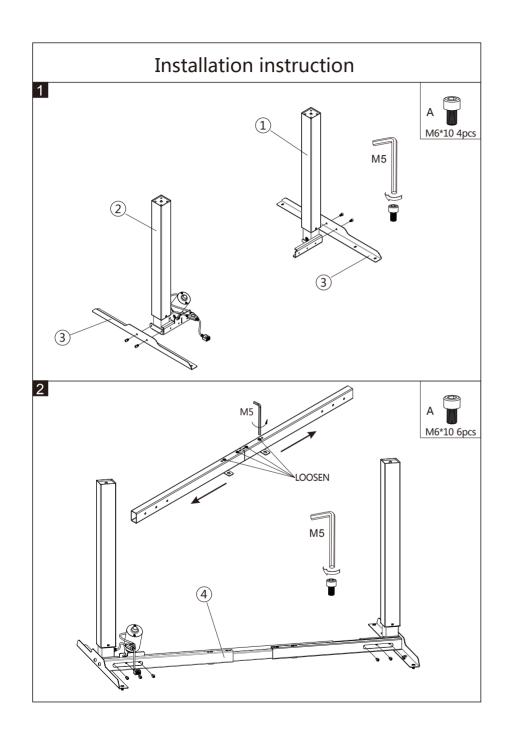

## Desk frame part:

Built-in limit switch Dynamic load: 80KG Static load: 100KG Load speed: 30mm/s

Lift range: 700mm---1160mm

Length of adjusting range: 1100mm~1600mm