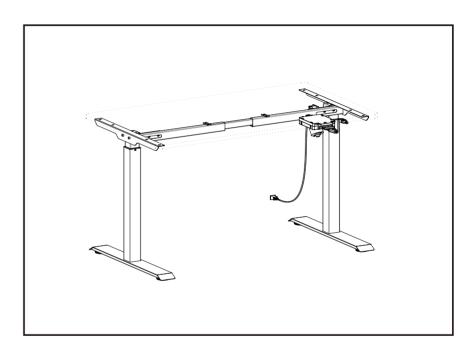

## Desk frame part:

Built-in limit switch Dynamic load: 80KG Static load: 100KG Load speed: 30mm/s

Lift range: 700mm---1160mm

Length of adjusting range: 1100mm~1600mm

#### Installation of control box

- -Attach the control box to the motor cable/cables.
- -Attach the power cable to the control box.
- -Assemble the control box to the underside of the desktop at preferred place with the screws incl.
- -Use the intuitive control to adjust to preferred desk height.

#### Installation of APP/control box

- -Download the SUN-FLEX  $^{\circledR}$  DESK app from APP Store or Google Play. -Attach the control box to the motor cable/cables.
- -Attach the power cable to the control box.
- -Attach the USB app stick to the USB slot on the control box.
- -Assemble the control box to the underside of the desktop at preferred place with the screws incl.
- -Open the SUN-FLEX® DESK app and attach via Bluetooth (recommended). Make sure the connection is established.
- -Name desk and make your individual settings in the SUN-FLEX®DESK app.