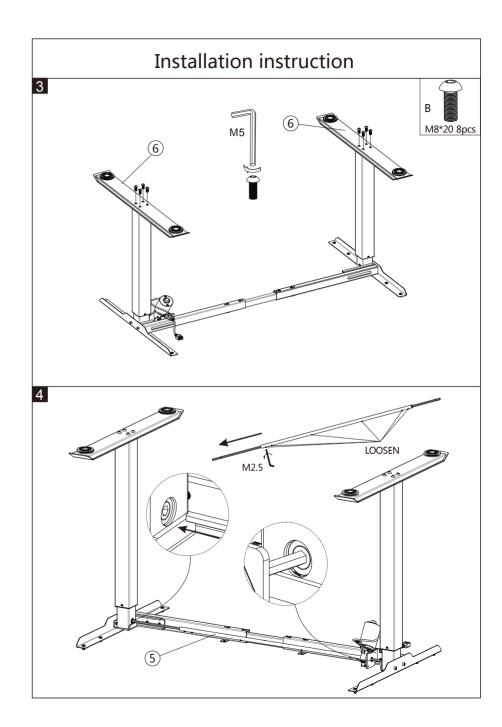

## Desk frame part:

Built-in limit switch Dynamic load: 80KG Static load: 100KG Load speed: 30mm/s

Lift range: 700mm---1160mm

Length of adjusting range: 1100mm~1600mm