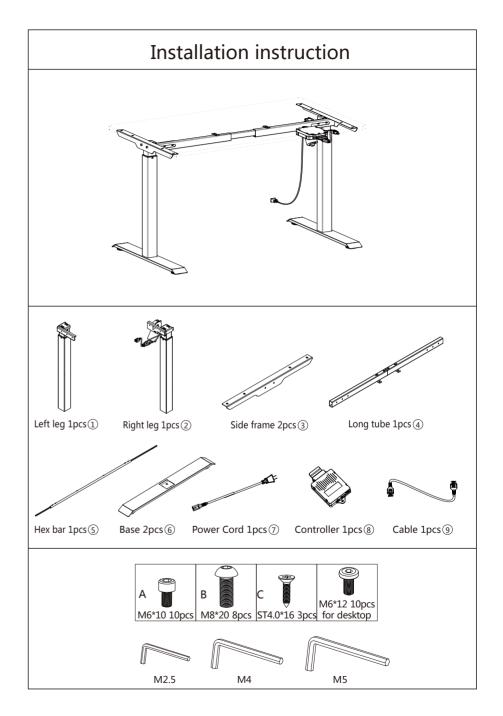

#### Installation of control box

- -Attach the control box to the motor cable/cables.
- -Attach the power cable to the control box.
- -Assemble the control box to the underside of the desktop at preferred place with the screws incl.
- -Use the intuitive control to adjust to preferred desk height.

#### Installation of APP/control box

- -Download the SUN-FLEX  $^{\circledR}$  DESK app from APP Store or Google Play. -Attach the control box to the motor cable/cables.
- -Attach the power cable to the control box.
- -Attach the USB app stick to the USB slot on the control box.
- -Assemble the control box to the underside of the desktop at preferred place with the screws incl.
- -Open the SUN-FLEX® DESK app and attach via Bluetooth (recommended). Make sure the connection is established.
- -Name desk and make your individual settings in the SUN-FLEX®DESK app.