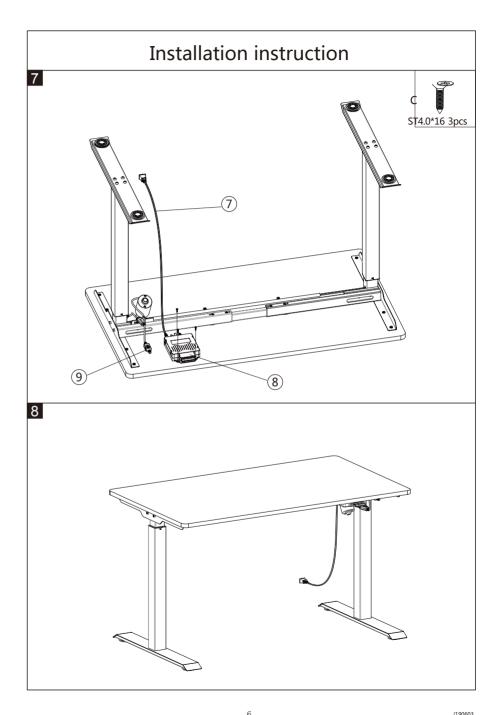

#### Installation of control box

- -Attach the control box to the motor cable/cables.
- -Attach the power cable to the control box.
- -Assemble the control box to the underside of the desktop at preferred place with the screws incl.
- -Use the intuitive control to adjust to preferred desk height.

#### Installation of APP/control box

- -Download the SUN-FLEX  $^{\circledR}$  DESK app from APP Store or Google Play. -Attach the control box to the motor cable/cables.
- -Attach the power cable to the control box.
- -Attach the USB app stick to the USB slot on the control box.
- -Assemble the control box to the underside of the desktop at preferred place with the screws incl.
- -Open the SUN-FLEX® DESK app and attach via Bluetooth (recommended). Make sure the connection is established.
- -Name desk and make your individual settings in the SUN-FLEX®DESK app.