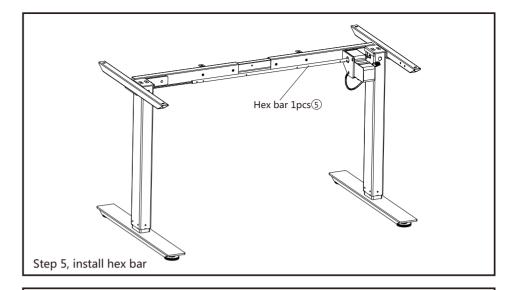

h the screws incl.
- -Open the SUN-FLEX®DESK app and attach via Bluetooth (recommended). Make sure the connection is established.
- -Name desk and make your individual settings in the SUN-FLEX®DESK app.

### **Correct Disposal of this product**

This marking indicates that this product should not be disposed with other household wastes throughout the EU.

To prevent possible harm to the environment or human health from uncontrolled waste disposal, recycle it responsibly to promote the sustainable reuse of material resources. To return your used device, please use the return and collection systems or contact the retailer where the product was purchased. They can take this product for environmentally safe recycling.

**RoHS** 



 $\epsilon$ 

(190312)

6





# Assembly manual