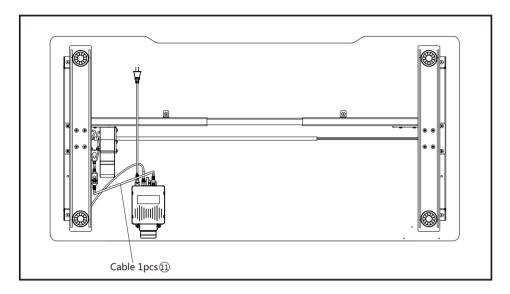

#### Installation of control box

- -Attach the control box to the motor cable/cables.
- -Attach the power cable to the control box.
- -Assemble the control box to the underside of the desktop at preferred place with the screws incl.
- -Use the intuitive control to adjust to preferred desk height.

#### Installation of APP/control box

- -Download the SUN-FLEX®DESK app from APP Store or Google Play.
- -Attach the control box to the motor cable/cables.
- -Attach the power cable to the control box.
- -Attach the USB app stick to the USB slot on the control box.
- -Assemble the control box to the underside of the desktop at preferred place with the screws incl.
- -Open the SUN-FLEX®DESK app and attach via Bluetooth (recommended). Make sure the connection is established.
- -Name desk and make your individual settings in the SUN-FLEX®DESK app.