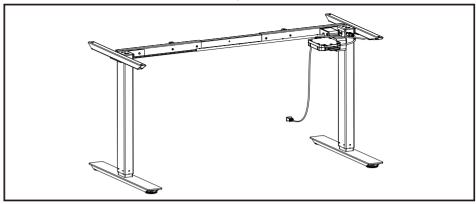

#### Installation of control box

- -Attach the control box to the motor cable/cables.
- -Attach the power cable to the control box.
- -Assemble the control box to the underside of the desktop at preferred place with the screws incl.
- -Use the intuitive control to adjust to preferred desk height.

#### Installation of APP/control box

- -Download the SUN-FLEX®DESK app from APP Store or Google Play.
- -Attach the control box to the motor cable/cables.
- -Attach the power cable to the control box.
- -Attach the USB app stick to the USB slot on the control box.
- -Assemble the control box to the underside of the desktop at preferred place with the screws incl.
- -Open the SUN-FLEX®DESK app and attach via Bluetooth (recommended). Make sure the connection is established.
- -Name desk and make your individual settings in the SUN-FLEX®DESK app.