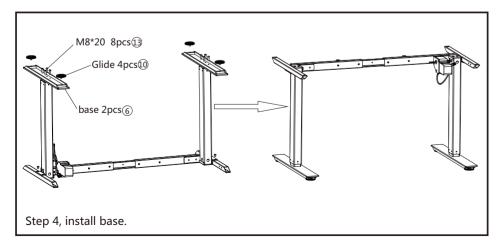

ith the screws incl.
- -Open the SUN-FLEX®DESK app and attach via Bluetooth (recommended). Make sure the connection is established.
- -Name desk and make your individual settings in the SUN-FLEX®DESK app.

### **Correct Disposal of this product**

This marking indicates that this product should not be disposed with other household wastes throughout the EU.

To prevent possible harm to the environment or human health from uncontrolled waste disposal, recycle it responsibly to promote the sustainable reuse of material resources. To return your used device, please use the return and collection systems or contact the retailer where the product was purchased. They can take this product for environmentally safe recycling.

**RoHS** 



 $\epsilon$ 

(190312)

6





# Assembly manual