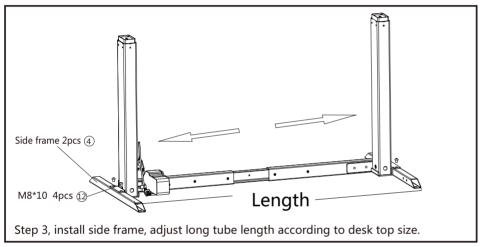

with the screws incl.
- -Open the SUN-FLEX®DESK app and attach via Bluetooth (recommended). Make sure the connection is established.
- -Name desk and make your individual settings in the SUN-FLEX®DESK app.

### **Correct Disposal of this product**

This marking indicates that this product should not be disposed with other household wastes throughout the EU.

To prevent possible harm to the environment or human health from uncontrolled waste disposal, recycle it responsibly to promote the sustainable reuse of material resources. To return your used device, please use the return and collection systems or contact the retailer where the product was purchased. They can take this product for environmentally safe recycling.

**RoHS** 



 $\epsilon$ 

(190312)

6





# Assembly manual