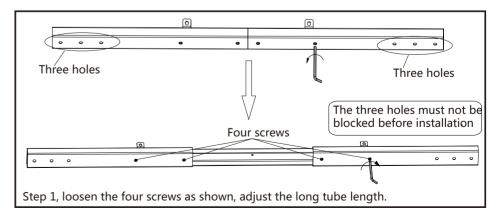

lace with the screws incl.
- -Open the SUN-FLEX®DESK app and attach via Bluetooth (recommended). Make sure the connection is established.
- -Name desk and make your individual settings in the SUN-FLEX®DESK app.

### **Correct Disposal of this product**

This marking indicates that this product should not be disposed with other household wastes throughout the EU.

To prevent possible harm to the environment or human health from uncontrolled waste disposal, recycle it responsibly to promote the sustainable reuse of material resources. To return your used device, please use the return and collection systems or contact the retailer where the product was purchased. They can take this product for environmentally safe recycling.

**RoHS** 



 $\epsilon$ 

(190312)

6





# Assembly manual