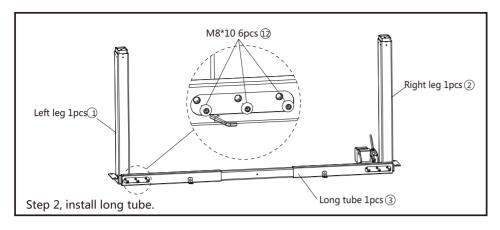

ce with the screws incl.
- -Open the SUN-FLEX®DESK app and attach via Bluetooth (recommended). Make sure the connection is established.
- -Name desk and make your individual settings in the SUN-FLEX®DESK app.

### **Correct Disposal of this product**

This marking indicates that this product should not be disposed with other household wastes throughout the EU.

To prevent possible harm to the environment or human health from uncontrolled waste disposal, recycle it responsibly to promote the sustainable reuse of material resources. To return your used device, please use the return and collection systems or contact the retailer where the product was purchased. They can take this product for environmentally safe recycling.

**RoHS** 



 $\epsilon$ 

(190312)

6





# Assembly manual