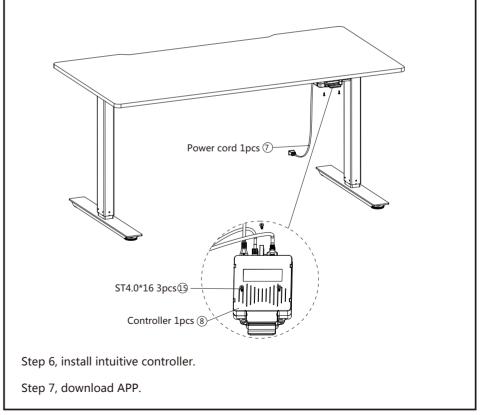

#### Installation of control box

- -Attach the control box to the motor cable/cables.
- -Attach the power cable to the control box.
- -Assemble the control box to the underside of the desktop at preferred place with the screws incl.
- -Use the intuitive control to adjust to preferred desk height.

#### Installation of APP/control box

- -Download the SUN-FLEX®DESK app from APP Store or Google Play.
- -Attach the control box to the motor cable/cables.
- -Attach the power cable to the control box.
- -Attach the USB app stick to the USB slot on the control box.
- -Assemble the control box to the underside of the desktop at preferred place with the screws incl.
- -Open the SUN-FLEX®DESK app and attach via Bluetooth (recommended). Make sure the connection is established.
- -Name desk and make your individual settings in the SUN-FLEX®DESK app.