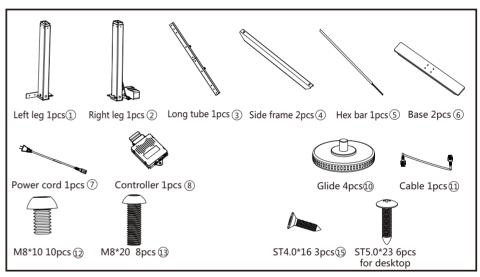

place with the screws incl.
- -Open the SUN-FLEX®DESK app and attach via Bluetooth (recommended). Make sure the connection is established.
- -Name desk and make your individual settings in the SUN-FLEX®DESK app.

### **Correct Disposal of this product**

This marking indicates that this product should not be disposed with other household wastes throughout the EU.

To prevent possible harm to the environment or human health from uncontrolled waste disposal, recycle it responsibly to promote the sustainable reuse of material resources. To return your used device, please use the return and collection systems or contact the retailer where the product was purchased. They can take this product for environmentally safe recycling.

**RoHS** 



 $\epsilon$ 

(190312)

6





# Assembly manual