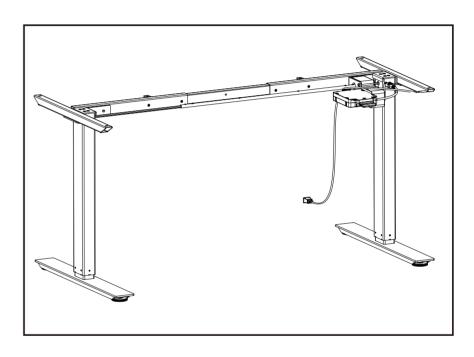

#### Installation of control box

- -Attach the control box to the motor cable/cables.
- -Attach the power cable to the control box.
- -Assemble the control box to the underside of the desktop at preferred place with the screws incl.
- -Use the intuitive control to adjust to preferred desk height.

#### Installation of APP/control box

- -Download the SUN-FLEX®DESK app from APP Store or Google Play.
- -Attach the control box to the motor cable/cables.
- -Attach the power cable to the control box.
- -Attach the USB app stick to the USB slot on the control box.
- -Assemble the control box to the underside of the desktop at preferred place with the screws incl.
- -Open the SUN-FLEX®DESK app and attach via Bluetooth (recommended). Make sure the connection is established.
- -Name desk and make your individual settings in the SUN-FLEX®DESK app.