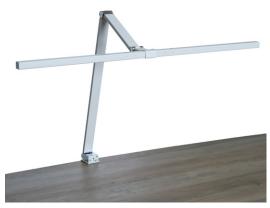

## **PRODUCT INFORMATION**

SUN-FLEX®SCREENLITE™ is an extremely space-saving, stylish and multifunctional lighting solution that suits desks of all kinds. Irrespective of whether you are working in a conventional office, a hybrid workplace or a home office SUN-FLEX®SCREENLITE is the ideal choice.

The adjustable arm with its long reach makes the light fitting perfect for both large and small desks, and for use with one or more monitors. Thanks to the long life light sources made possible by LED technology, SUN-FLEX®SCREENLITE™ provides a broad pool of light over a large surface, creating conditions for an excellent ergonomic workspace.

Yes, max. desktop thickness, 45 mm

200 cm Yes Yes

Individual packaging, transport packs of 12 units

104100: SUN-FLEX®SCREENLITE™, white (GTIN13: 7350042902750)

104105: SUN-FLEX®SCREENLITE™, black (GTIN13: 7350042900756)