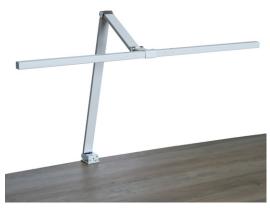

## **PRODUCT INFORMATION**

SUN-FLEX®SCREENLITE™ is an extremely space-saving, stylish and multifunctional lighting solution that suits desks of all kinds. Irrespective of whether you are working in a conventional office, a hybrid workplace or a home office SUN-FLEX®SCREENLITE is the ideal choice.

The adjustable arm with its long reach makes the light fitting perfect for both large and small desks, and for use with one or more monitors. Thanks to the long life light sources made possible by LED technology, SUN-FLEX®SCREENLITE™ provides a broad pool of light over a large surface, creating conditions for an excellent ergonomic workspace.

## **SPECIFICATIONS**

· Product: SUN-FLEX®SCREENLITE

Energy consumption: 12 W

Technology: LGP (Light Guide Panel) Light source: Samsung LED

Color:

Matt white, chrome details Matt black, chrome details

Total fitting length: 730 mm Light source length: 800 mm Light intensity: Max. 1700 lux