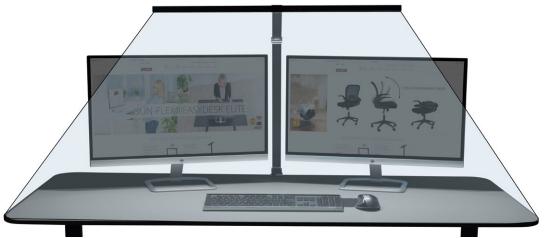

## **PRODUCT INFORMATION**

SUN-FLEX®SCREENLITE™ is an extremely space-saving, stylish and multifunctional lighting solution that suits desks of all kinds. Irrespective of whether you are working in a conventional office, a hybrid workplace or a home office SUN-FLEX®SCREENLITE is the ideal choice.

The adjustable arm with its long reach makes the light fitting perfect for both large and small desks, and for use with one or more monitors. Thanks to the long life light sources made possible by LED technology, SUN-FLEX®SCREENLITE™ provides a broad pool of light over a large surface, creating conditions for an excellent ergonomic workspace.