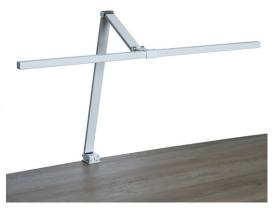

## **PRODUCT INFORMATION**

SUN-FLEX®SCREENLITE™ is an extremely space-saving, stylish and multifunctional lighting solution that suits desks of all kinds. Irrespective of whether you are working in a conventional office, a hybrid workplace or a home office SUN-FLEX®SCREENLITE is the ideal choice.

The adjustable arm with its long reach makes the light fitting perfect for both large and small desks, and for use with one or more monitors. Thanks to the long life light sources made possible by LED technology, SUN-FLEX®SCREENLITE™ provides a broad pool of light over a large surface, creating conditions for an excellent ergonomic workspace.