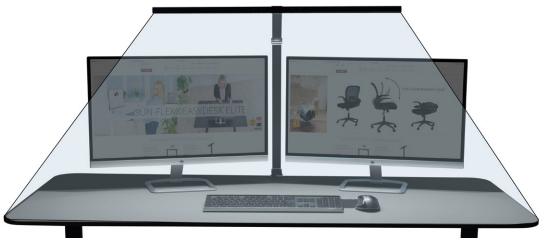

## **PRODUCT INFORMATION**

SUN-FLEX®SCREENLITE™ is an extremely space-saving, stylish and multifunctional lighting solution that suits desks of all kinds. Irrespective of whether you are working in a conventional office, a hybrid workplace or a home office SUN-FLEX®SCREENLITE is the ideal choice.

The adjustable arm with its long reach makes the light fitting perfect for both large and small desks, and for use with one or more monitors. Thanks to the long life light sources made possible by LED technology, SUN-FLEX®SCREENLITE™ provides a broad pool of light over a large surface, creating conditions for an excellent ergonomic workspace.