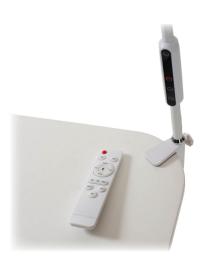

The luminaire is easy to handle either with touch controls on the arm or via the included remote control. Dimmer function, color temperature adjustment and automatic shutdown to save power, SUN-FLEX®DESKLITE provides all the functions that anyone could wish for.

• Remote control: Yes, included (no battery)

Anti glare: YesFlicker free: Yes

• Packaging: Single, transportbox of 16 units.

Art.no.: • 102000: SUN-FLEX®DESKLITE, White (GTIN13: 7350042900619)
• 102005: SUN-FLEX®DESKLITE, Black (GTIN13: 7350042900305)