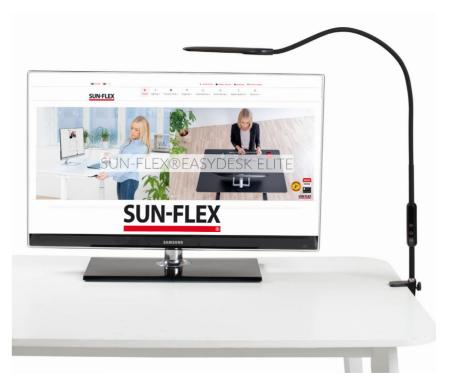

## PRODUCT INFORMATION

SUN-FLEX®DESKLITE is a desk luminaire developed for the modern workplace. Thanks to its flexibility in both settings and functions, it is suitable for all workplaces in the office as well as for the home office. The long arm, which is easily positioned as desired, provides light where you want it.

The luminaire is easy to handle either with touch controls on the arm or via the included remote control. Dimmer function, color temperature adjustment and automatic shutdown to save power, SUN-FLEX®DESKLITE provides all the functions that anyone could wish for.

## **SPECIFICATIONS**

• Consumption: 9W

• Technique: LGP (Light Guide Panel)

• Light sources: LED

Color: Black, WhiteTotal length, luminaire: 1130 mm.

• Table clamp: Yes, height 60 mm., depth 40 mm.

• Brightness: 1500 lux