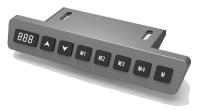

SUN-FLEX®DESKFRME VI is simple to control using the easy-to-access, intuitive controls at the desk edge.

It should be simple to work ergonomically.

Intuitive control

## **SPECIFICATIONS**

• Product: SUN-FLEX®DESKFRAME VI

• Material: Steel

Memory control: Yes, standard, with LCD display
 Anti-collision: Yes, standard
 Lifting consoity statics

Lifting capacity, static: 160 kg.Lifting capacity, dynamic: 120 kg.