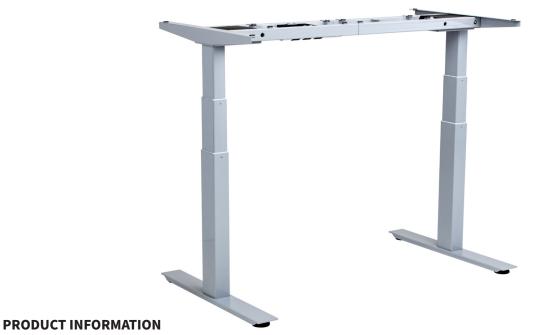

## SUN-FIFX®DESKERAME VI

SUN-FLEX®DESKFRAME VI is a newly developed sit/stand desk support designed to encourage more movement at work. With this high-quality, height adjustable desk support, you can adapt the desk to match your preferences. The carefully considered design allows you to adjust the support to suit your new workplace – or upgrade your existing one. SUN-FLEX®DESKFRAME VI is made of robust material, ensuring optimal stability and function. The motors are encapsulated in insulating material to guarantee a non-intrusive noise level, even in open-plan offices.

## **SPECIFICATIONS**

• Product: SUN-FLEX®DESKFRAME VI

• Material: Steel

Memory control: Yes, standard, with LCD display
 Anti-collision: Yes, standard
 Lifting consoity statics

Lifting capacity, static: 160 kg.Lifting capacity, dynamic: 120 kg.

• Colors: White Aluminium, Pure White,

Traffic Black

No. of motors:No. of leg segments:Adjustable feet:Yes

• Height adjustment range: 620–1270 mm. (650 mm.)

Speed, height adjustment: 30 mm./sec.
Decibels: Under 30

Overcurrent protection: 2 min. run/18 min. off
 Top frame adjustment, width: 770-1400 mm. (630 mm.)

Top frame, depth: 475 mm.
Feet, depth: 680 mm.
Warranty: 5 years

• Packaging: Portable box with handle.