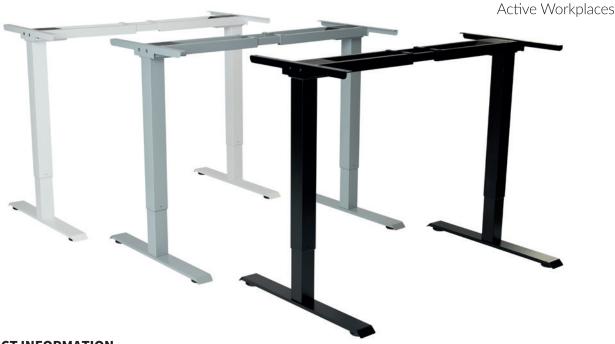

Colors: White Aluminium, Pure White,

Traffic Black

• No. of motors: • No. of leg segments: 2 Adjustable feet: Yes

• Height adjustment range: 700-1180 mm. (480mm.)

• Speed, height adjustment: 30 mm/sec. Decibels: < 40

SUN-FLEX®DESKFRAME III, 600703, Pure White RAL 9010 (GTIN13: 7350042902859)

SUN-FLEX®DESKFRAME III, 600803, Traffic Black RAL 9017 (GTIN13: 7350042902866)

SUN-FLEX® is a corporation with focus on developing, manufacturing and distribution of products for the modern office workplace. With over 30 years of experience and understanding of the modern office workplace, SUN-FLEX® has gained a respected leadership position in the industry. Actual product specifications may vary, and all features, functionality and other product specifications are subject to change without notice or obligation.