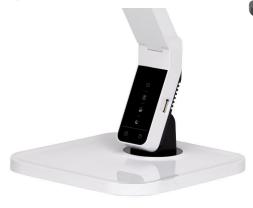

## PRODUCT INFORMATION

The state-of-the-art INLITE™ combines modern, stylish lines with features that make the luminaire an effective work tool.

INLITE™ is equipped with dimming function and controls for adjusting light temperature and functions that allow the user to make completely individual settings.

INLITE™ LED also provides true color rendering (CRI>90).

Easily accessible on the luminaire is a top modern display with elegant touch controls that make all settings easy and smooth. Additionally, a specially developed filter makes the light completely glare-free.

## **SPECIFIKATIONER**

• Light source: LED

• Material: Environmentally friendly, ABS, aluminium and metal.

• Consumption: 9 W.

• Total length of fixture: 780 mm

• Size of base: 170x180 mm

• Touch controls: Yes.