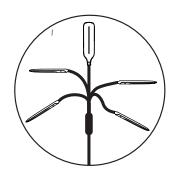

## SUN-FLEX®DESKLITE

#### Installation



1. Place the clamp in place as shown and tighten the pin.



2. Hold the light pole as shown and tighten the side pin.



3. Properly connect power cord, adjust the lighting angle then to use.

## Details





Hose can be bent according to the actual lighting needs, but not excessive distortion, excessive distortion will cause the hose deformation, restore Complex to less than the original, affecting the service life.

#### Remote control



- -1. ( o ): Indicator light
  - 2. (ON): Switch
  - 3. (10M): 10 minutes delay turn off the light
  - 4. (Bright +): Increase the brightness
  - 5. (Bright -): Reduce the brightness
- 6. (color +): Increase the color temperature
- 7. (color -): Reduce color temperature
- 8. ( ( ): night light function
- 9. (20%): Brightness 20%
- 10. (100%): brightness 100%
- 11. (Mix):the middle color temperature
- 12. (Warm): warm light
- 13. (Cool): white light

#### Precautions

- ① Please use the product delivery power adapter.
- ② When adjusting the angle, do not ov