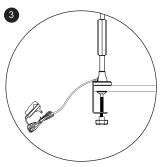

#### Installation

1. Place the clamp in place as shown and tighten the pin.

2. Hold the light pole as shown and tighten the side pin.

3. Properly connect power cord, adjust the lighting angle then to use.