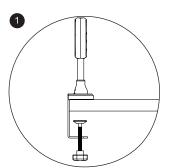

#### Installation

1. Place the clamp in place as shown and tighten the pin.

2. Hold the light pole as shown and tighten the side pin.

3. Properly connect power cord, adjust the lighting angle then to use.