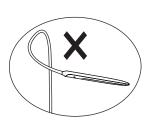

- 12. (Warm): warm light
- 13. (Cool): white light

#### Precautions

- ① Please use the product delivery power adapter.
- ② When adjusting the angle, do not over-bend the hose to avoid damaging the hose.
- 3 Lamps only for indoor use.
- ① Do not use this product on the surface of high temperature, flammable objects or in humid environment to avoid damage or short road.
- (5) Do not disassemble the lamp by yourself to avoid unnecessary loss.
- (6) The lamp light source is irreplaceable; when the light source to its end of life, the entire lamp should be replaced.
- Clamp folder the thickness of the material is recommended within 30mm, on the contrary will result in a fixed lamp is not strong.
- (8) Clip mouth surface to be flat, on the contrary will result in fixed lighting is not strong





This operation is not correct, please install and use the correct way.

# SUN-FLEX®DESKLITE

### Product Structure



## Product parameters

| Name of the product     | SUN-FLEX®DESKLITE                                           |
|-------------------------|-------------------------------------------------------------|
| input power             | 9W                                                          |
| Power source            | 60×0.2W/LED                                                 |
| Color temperature       | 3000K-6500K                                                 |
| Input voltage           | 100-240V~50/60Hz                                            |
| light source            | LED                                                         |
| colour