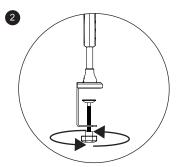

#### Installation

1. Place the clamp in place as shown and tighten the pin.

2. Hold the light pole as shown and tighten the side pin.

3. Properly connect power cord, adjust the lighting angle then to use.