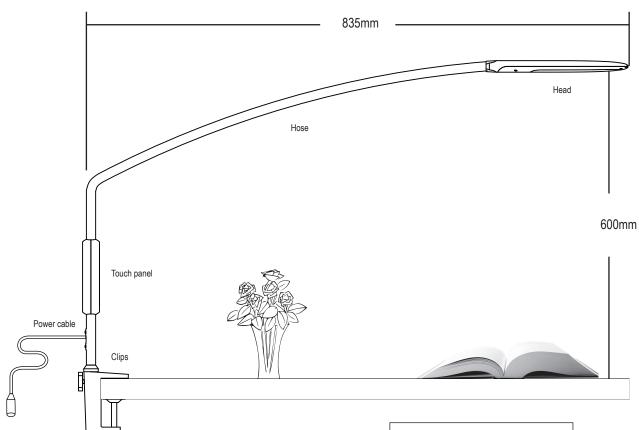

- ② When adjusting the angle, do not over-bend the hose to avoid damaging the hose.
- 3 Lamps only for indoor use.
- ① Do not use this product on the surface of high temperature, flammable objects or in humid environment to avoid damage or short road.
- (5) Do not disassemble the lamp by yourself to avoid unnecessary loss.
- (6) The lamp light source is irreplaceable; when the light source to its end of life, the entire lamp should be replaced.
- Clamp folder the thickness of the material is recommended within 30mm, on the contrary will result in a fixed lamp is not strong.
- (8) Clip mouth surface to be flat, on the contrary will result in fixed lighting is not strong





This operation is not correct, please install and use the correct way.

# SUN-FLEX®DESKLITE

### Product Structure



## Product parameters

| Name of the product     | SUN-FLEX®DESKLITE                                           |
|-------------------------|-------------------------------------------------------------|
| input power             | 9W                                                          |
| Power source            | 60×0.2W/LED                                                 |
| Color temperature       | 3000K-6500K                                                 |
| Input voltage           | 100-240V~50/60Hz                                            |
| light source            | LED                                                         |
| colour                  | Black / White                                               |
| Product List            | Light body + clip + power a