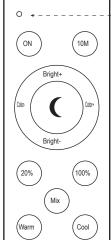

#### Remote control

- -1. ( o ): Indicator light
  - 2. (ON): Switch
  - 3. (10M): 10 minutes delay turn off the light
  - 4. (Bright +): Increase the brightness
  - 5. (Bright -): Reduce the brightness
- 6. (color +): Increase the color temperature
- 7. (color -): Reduce color temperature
- 8. ( ( ): night light function
- 9. (20%): Brightness 20%
- 10. (100%): brightness 100%
- 11. (Mix):the middle color temperature
- 12. (Warm): warm light
- 13. (Cool): white light