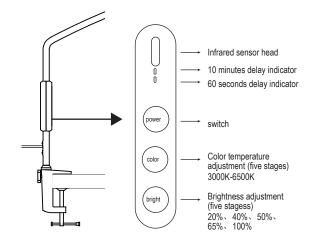

## SUN-FLEX®DESKLITE

#### Installation



1. Place the clamp in place as shown and tighten the pin.



2. Hold the light pole as shown and tighten the side pin.



3. Properly connect power cord, adjust the lighting angle then to use.

## Details





Hose can be bent according to the actual lighting needs, but not excessive distortion, excessive distortion will cause the hose deformation, restore Complex to less than the original, affecting the service life.

#### Remote control



- -1. ( o ): Indicator light
  - 2. (ON): Switch
  - 3. (10M): 10 minutes delay turn off the light
  - 4. (Bright +): Increase the brightness
  - 5. (Bright -): Reduce the brightness
- 6. (color +): Increase the color temperature
- 7. (color -): Reduce color temperature
- 8. ( ( ): night light function
- 9. (20%): Brightness 20%
- 10. (100%): brightness 100%
- 11. (Mix):the middle color temperature
- 12. (Warm): warm light
- 13. (Cool): white light

#### Precautions

- ① Please use the product delivery power adapter.
- ② When adjusting the angle, do not