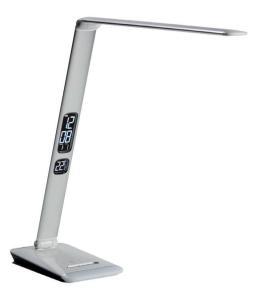

## **PRODUCT INFORMATION**

DLITE™ is a newly developed LED fixture for the professional workplace. Through modern technology and high quality components it combines functional and adjustable lighting with contrast-enhancing properties and true color rendering (CRI >90).

DLITE™ is constructed of modern materials so as to blend into any environment. The fixture is equipped with a so-called moodboard that easily adjusts as desired.

Dimming and color temperature adjustments are obvious and utilizes intuitive operation via elegant touch controls. In combination with the smart display that shows time, date and indoor temperature the DLITE™ becomes the obvious choice for all workplaces.

## **SPECIFICATIONS**

Lightsource: Samsung LED

• Technology: LGP (Light Guide Panel)

Color: Aluminum, white

Consumption: 12 watt
Total length of fixture: 915 mm
Base footprint: 215X130 mm

Touch controls: YesMoodboard: Yes